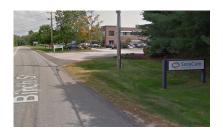

## DIRECTIONS- from Rt. 495 Heading SOUTH:

Take Exit 48, Milford/Medway (MA-109W)

Take a RIGHT onto Medway Rd.

At 2<sup>nd</sup> light - Take a LEFT onto Birch Street

Take the 3rd RIGHT (when you see the sign for Sera Care on the right).

Follow road up the hill, bear to the RIGHT, and then turn LEFT

Turn LEFT into the Parking Lot

This is the side door into the building. Go through the set of doors.

Door for Riverside Community Care West will be on your RIGHT.