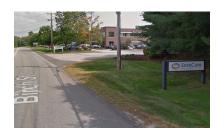

## DIRECTIONS- from Rt. 495 Heading SOUTH:

Take Exit 48, Milford/Medway (MA-109W)

Take a RIGHT onto Medway Rd.

At 2<sup>nd</sup> light - Take a LEFT onto Birch Street

Take the 3rd RIGHT (when you see the sign for Sera Care on the right).

Follow road up the hill, bear to the RIGHT, and then turn LEFT

Turn LEFT into the Parking Lot

This is the side door into the building. Go through the set of doors.

Door for Riverside Community Care West will be on your RIGHT.